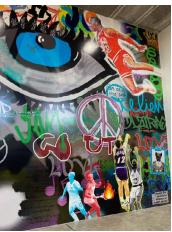

#### WALL MURALS / WALL GRAPHICS

Decorate your interior or exterior walls with our Wall Graphics. Wall Graphics are fade resistant, durable, and waterproof. They are pressure sensitive to allow easy installation. Wall Graphics have self-adhesive backing - simply peel and stick. They are UV printed and can be placed on any flat and dry surface. Matte or Gloss Laminate can be applied for extra durability and protection. Any shape or size available (20ftX50ft wall pictured). Installation included.