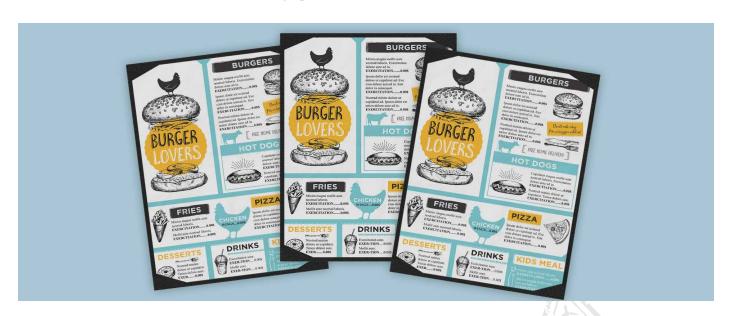

#### **MENUS**

We offer printing for menus in a variety of paper stocks with multiple fold and cutting options, including a 14 *mil* synthetic paper and soft touch lamination. Menus are a subtle way to ensure that customers think of you every time they're hungry.