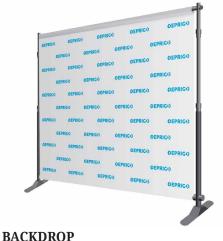

#### **BACKDROPS**

Customized backdrops are ideal as a portable option for any indoor display or photoshoot. The curl-free edges include pole pockets, where 1.625" telescoping poles are inserted and adjusted to the desired size. Our step-and-repeat backdrops are available in a 9 oz. wrinkle-free fabric or a 8.8 oz. tension fabric.

**CLOSED BACK TABLECLOTH**Available in 6 ft or 8 ft lengths

**TABLE RUNNER**Available in 24" x 72"

Available in 8' x 8' or 8' x 10" Also Available in Tension Fabric 8' Comes Straight or Curved Display up to 20' wide.