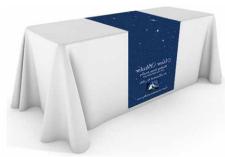

#### TABLE RUNNERS

Table runners are a simpler, yet effective way to market your display table at an afffordable price. The dye sublimated polyester fabric is washable and designed to drape across the front, top, and back of your trade show or exhibit table.

**CLOSED BACK TABLECLOTH**Available in 6 ft or 8 ft lengths

**TABLE RUNNER**Available in 24" x 72"

Available in 8' x 8' or 8' x 10" Also Available in Tension Fabric 8' Comes Straight or Curved Display up to 20' wide.