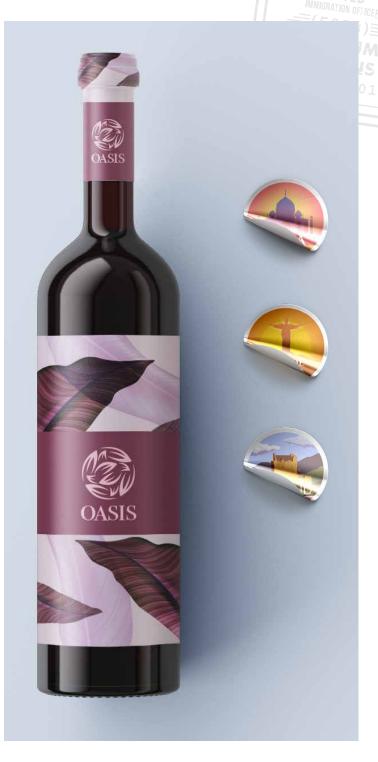

#### STICKERS & LABELS

Your message will stick with custom stickers and labels, a great vehicle to spread brand recognition and display your message. We can do mailing labels, wine labels and much more. Our stickers and labels can be printed on stock for indoor and outdoor use and are available in custom shapes and sizes.