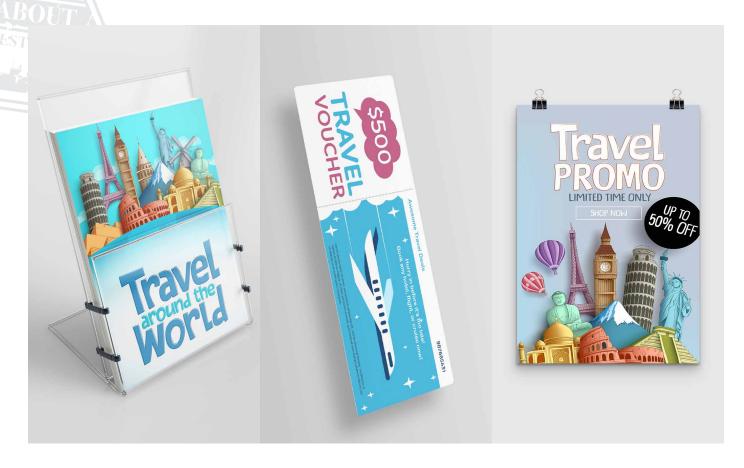

#### **MINI POSTERS**

Mini posters are always great when you want to call attention to an upcoming performance, grand opening, or other event. Personalized posters help you spread the word to attendees. You can choose between various sizes and coating options. Available up to 19" x 13".

#### **POSTERS**

Our posters are printed on photo-quality paper and will make your message the center of attention. They're ideal for displaying vibrant and colorful images to market events or information about your company.