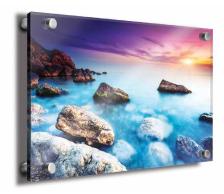

#### **ACRYLIC BOARDS**

Acrylic boards highlight your design with reliable strength and high-tech beauty. Art is printed on clear cast acrylic with a gloss finish. These are also an excellent choice if you want lighting around or behind your art.