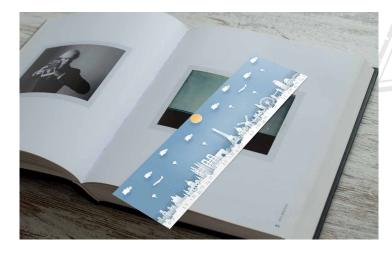

#### **BOOKMARKS**

Custom bookmarks make ideal promotional items or gifts for any occasion. Personalize your bookmark size and ensure your business stays front of mind.