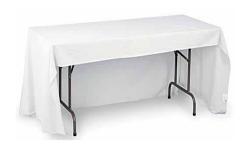

#### **TABLECLOTHS**

Tablecloths are a great way to step up your trade show, exhibit, or presentation tables. The polyester dye sublimated fabric is washable and available in an open or closed back. The 6-ft tablecloths are designed to drape over a 72" x 30" x 30" display table.