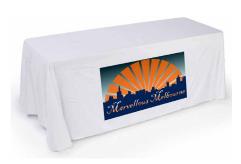

#### **TABLECLOTHS**

Tablecloths are a great way to step up your trade show, exhibit, or presentation tables. The polyester dye sublimated fabric is washable and available in an open or closed back. The 6-ft tablecloths are designed to drape over a 72" x 30" x 30" display table.

**CLOSED BACK TABLECLOTH**Available in 6 ft or 8 ft lengths

**TABLE RUNNER**Available in 24" x 72"

Available in 8' x 8' or 8' x 10" Also Available in Tension Fabric 8' Comes Straight or Curved Display up to 20' wide.