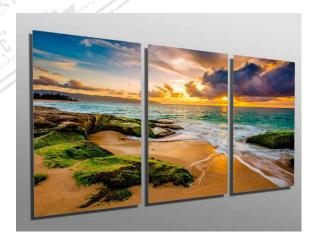

#### METAL WALL PRINTS

Metal wall prints are printed on aluminum panels with gloss white coating that is scratch and fade-resistant. These are available in all shapes and sizes and come with either mounting tape or standoffs for an off-the-wall modern look.

#### **MOUNTED WALL PRINTS**

Mounted wall prints will liven up any room. They are printed on high quality archival materials and mounted with standoff hardware.