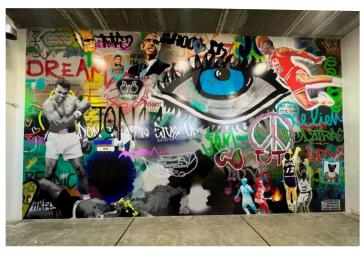

#### WALL MURALS / WALL GRAPHICS

Decorate your interior or exterior walls with our Wall Graphics. Wall Graphics are fade resistant, durable, and waterproof. They are pressure sensitive to allow easy installation. Wall Graphics have self-adhesive backing - simply peel and stick. They are UV printed and can be placed on any flat and dry surface. Matte or Gloss Laminate can be applied for extra durability and protection. Any shape or size available (20ftX50ft wall pictured). Installation included.