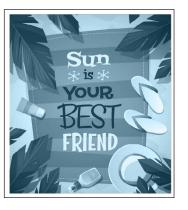

#### **Resolution:**

All file formats must have a *minimum* of 300 dpi (dots per inch) resolution. Pictures created and printed high resolution will print clear. Images designed for the web have a low resolution of 72 dpi, which will cause the image to be jagged and blurred.