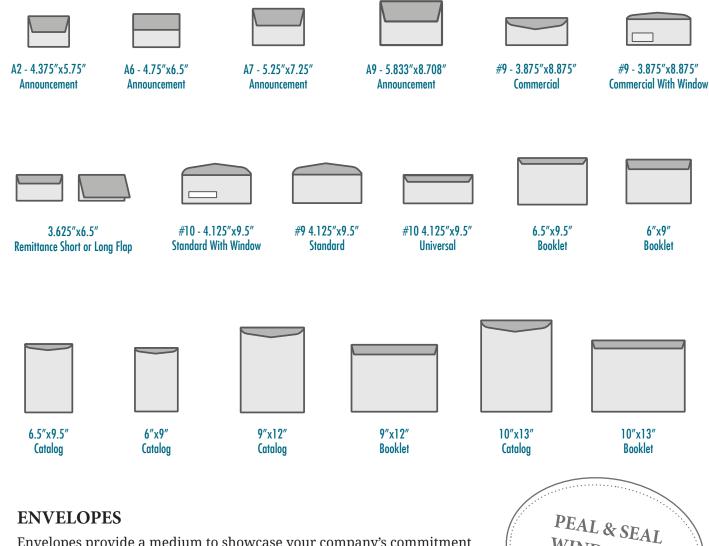

#### **DOOR HANGERS**

With door hangers, you will have an effective marketing tool as well as an efficient way to relay information.

Envelopes provide a medium to showcase your company's commitment to quality and establish credibility. Whether you need basic #10 envelopes or a custom size, we offer a variety of envelope sizes, options and orientations to meet your needs. Our envelopes also work for variable data printing and mailing.