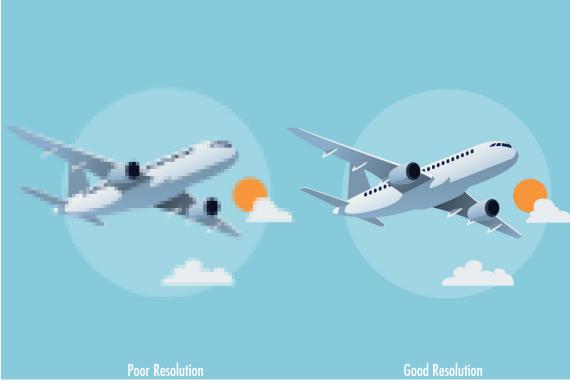

#### **Resolution:**

All file formats must have a *minimum* of 300 dpi (dots per inch) resolution. Pictures created and printed high resolution will print clear. Images designed for the web have a low resolution of 72 dpi, which will cause the image to be jagged and blurred.