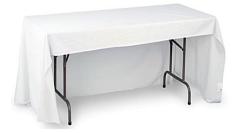

### TABLECLOTHS

Tablecloths are a great way to step up your trade show, exhibit, or presentation tables. The polyester dye sublimated fabric is washable and available in an open or closed back. The 6-ft tablecloths are designed to drape over a 72" x 30" x 30" display table.