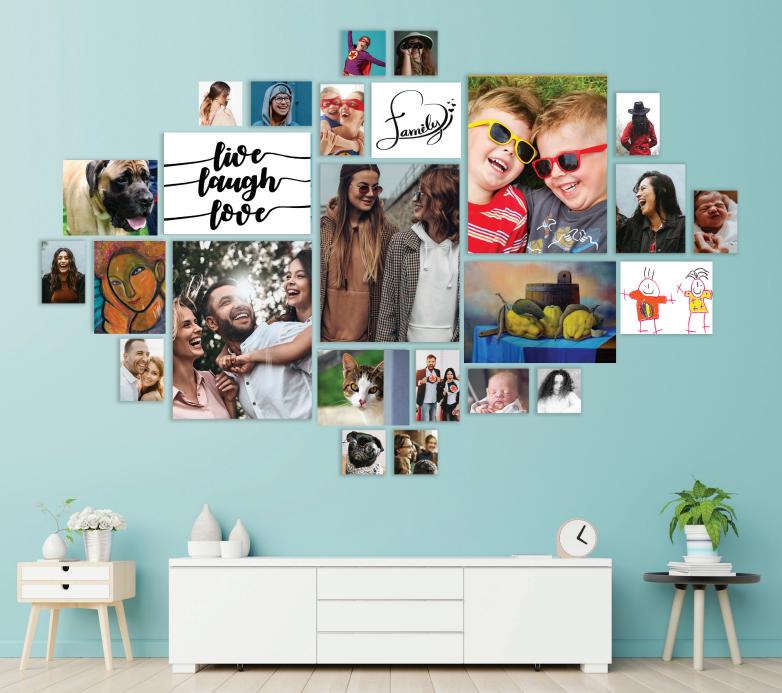

## YOUR PHOTOS. EASY LAYOUTS. NEXT DAY.

### MOUNTED WALL PRINTS

Mounted wall prints will liven up any room. They are printed on high quality archival materials and mounted with standoff hardware.

### **CANVAS PRINTS**

Canvas prints are great for displaying photos for personal or business use. They are an eye-catching way to show off your favorite photos. Not only do they liven up any space, they're an artistic way to update a room.