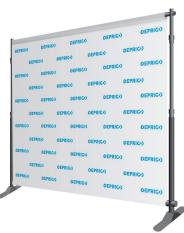

### BACKDROPS

Customized backdrops are ideal as a portable option for any indoor display or photoshoot. The curl-free edges include pole pockets, where 1.625" telescoping poles are inserted and adjusted to the desired size. Our step-and-repeat backdrops are available in a 9 oz. wrinkle-free fabric or a 8.8 oz. tension fabric.