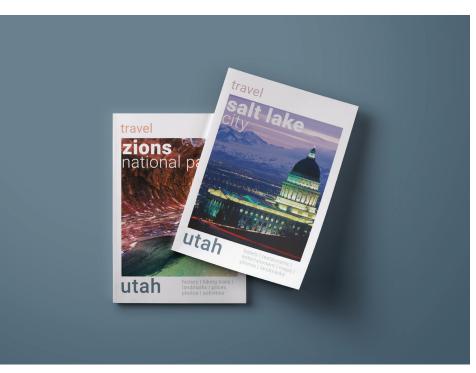

Catalogs are the ideal way to showcase what your company has to offer and are professionally created to reflect the excellence of your business. Choose from a variety of paper stocks, sizes, stitches, and bindings for your catalog.