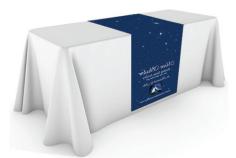

### **TABLE RUNNERS**

Table runners are a simpler, yet effective way to market your display table at an afffordable price. The dye sublimated polyester fabric is washable and designed to drape across the front, top, and back of your trade show or exhibit table.