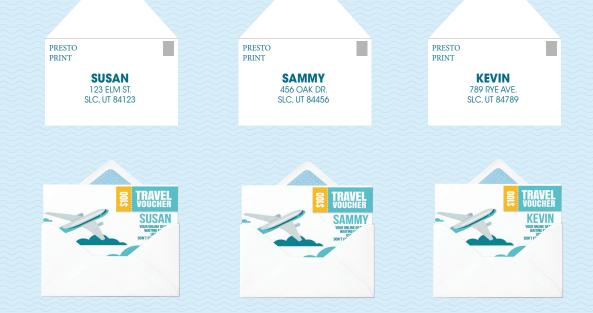

### **ENVELOPES**

Envelopes provide a medium to showcase your company's commitment to quality and establish credibility. Whether you need basic #10 envelopes or a custom size, we offer a variety of envelope sizes, options and orientations to meet your needs. Our envelopes also work for variable data printing and mailing.

## VARIABLE DATA PRINTING

MAY 2019

Variable Data Printing (VDP) is a type of digital printing in which elements such as text, graphics, and images may be changed from one printed piece to the next using information from a database. Also known as one-to-one marketing, VDP is a form of direct mail that can deliver highly targeted and personalized messages. For example, you can have a postcard with a general layout but customize each postcard with a different message that is personalized for a specific recipient.