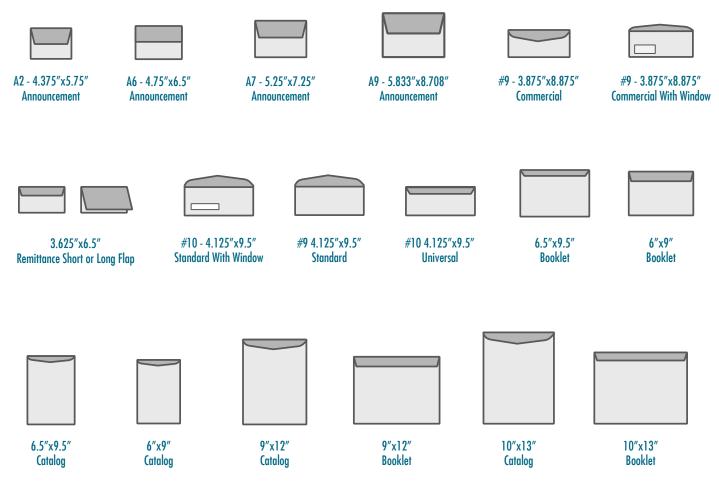

### **ENVELOPES**

Envelopes provide a medium to showcase your company's commitment to quality and establish credibility. Whether you need basic #10 envelopes or a custom size, we offer a variety of envelope sizes, options and orientations to meet your needs. Our envelopes also work for variable data printing and mailing.